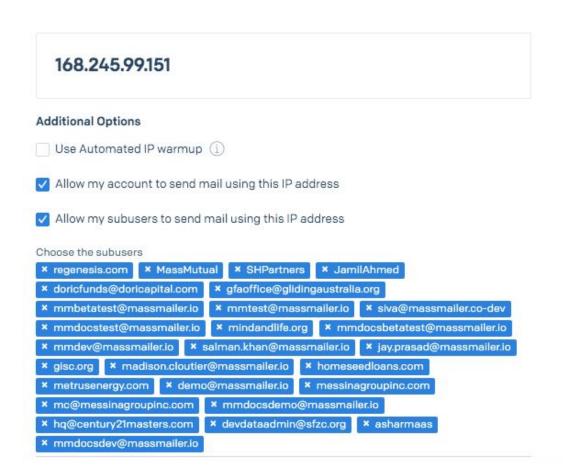

our clients.</li> <li>Anyone else sending spam emails<br/>may affect your deliverability.</li> <li>No control on the email reputation.</li> <li>You CANNOT monitor the domain<br/>or the IP reputation.</li> </ul> | <ul> <li>Need IP warm-up for 6-8 weeks. (MassMailer will assign a shared IP during that period).</li> </ul>                                                                                                                                                                                                                                                                                                                                                                                                                                                                 |

### **Shared IP Example**



### **Dedicated IP Example**

Verify

Sender Authentication / Reverse DNS

#### **DNS Records**

You will need to install the following records to complete the process.

| STATUS                                             | TYPE | HOST (1)                  |      | VALUE (j)          |                           |  |  |  |
|----------------------------------------------------|------|---------------------------|------|--------------------|---------------------------|--|--|--|
| Verified                                           | A    | o66.mmemail.massmailer.io | Сору | 168.245.107.119    | Сору                      |  |  |  |
| Not sure how to do this? Consult the documentation |      |                           |      |                    |                           |  |  |  |
| Settin